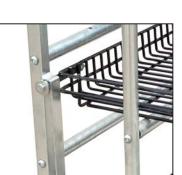

Step 6: Using the following Bolts, Washers, Nuts and Spacers, place the Upper Basket into position between the two Vertical Sides and fasten. See detail on next page.

Step 6 (continued): Using the following Bolts, Washers, Nuts and Spacers, place the Upper Basket into position between the two Vertical Sides and fasten. Bolt Spacer 0 Nut Washer 0

### Upper Basket:

- 2 Long Hexagon Head Bolt
- 2 Large Flat Washers
- 2 Round Tube Spacers
- 2 Small Locking Nuts