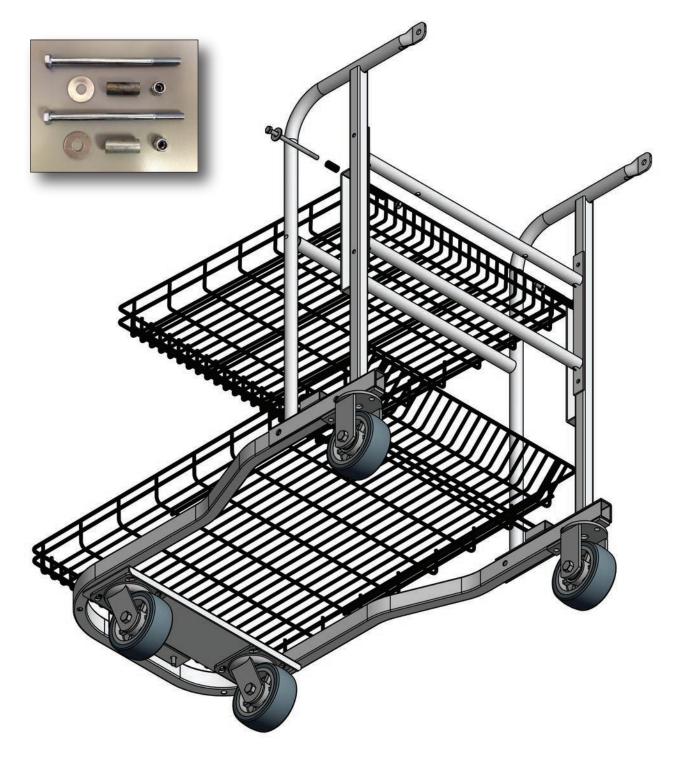

Step 6: Using the following Bolts, Washers, Nuts and Spacers, place the Upper Basket into position between the two Vertical Sides and fasten. See detail on next page.

Step 6 (continued): Using the following Bolts, Washers, Nuts and Spacers, place the Upper Basket into position between the two Vertical Sides and fasten. Bolt Spacer 0 Nut Washer 0

### Upper Basket:

- 2 Long Hexagon Head Bolt
- 2 Large Flat Washers
- 2 Round Tube Spacers
- 2 Small Locking Nuts