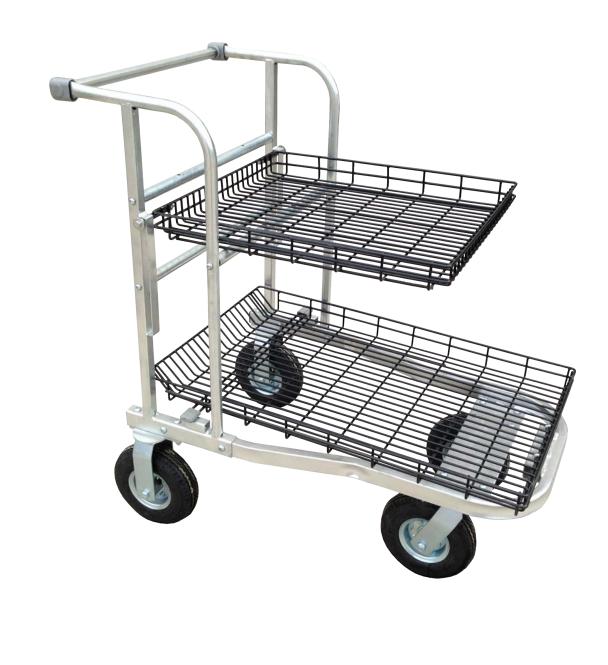

# Nesting Shopping Cart Assembly Instructions

Step 2: Attach Vertical Sides to Lower Frame as shown.

Step 3: Bolt the two Braces into position as shown. Place the H Brace into the rear position of the unit, holes facing up. This is used for the optional Child Seat.