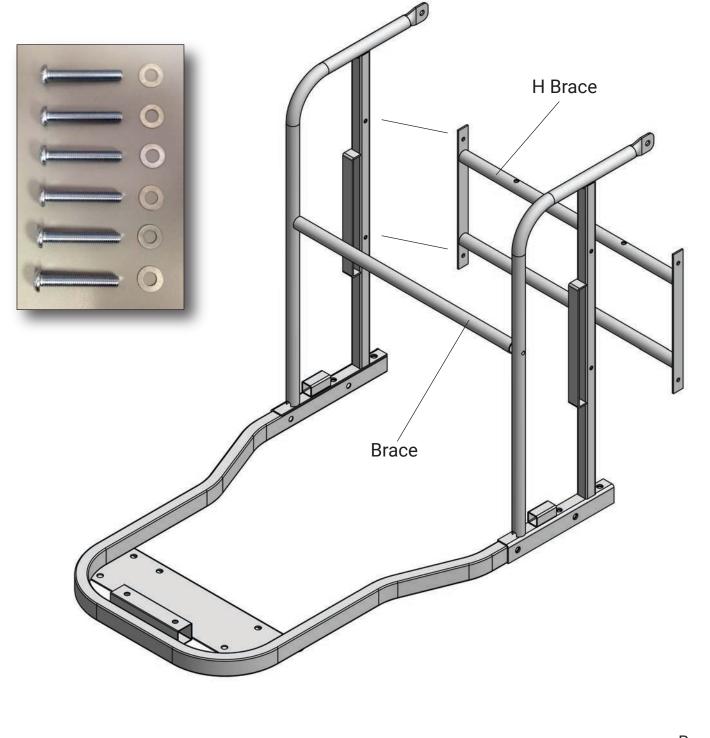

# Nesting Shopping Cart Assembly Instructions

Step 2: Attach Vertical Sides to Lower Frame as shown.

Step 3: Bolt the two Braces into position as shown. Place the H Brace into the rear position of the unit, holes facing up. This is used for the optional Child Seat.