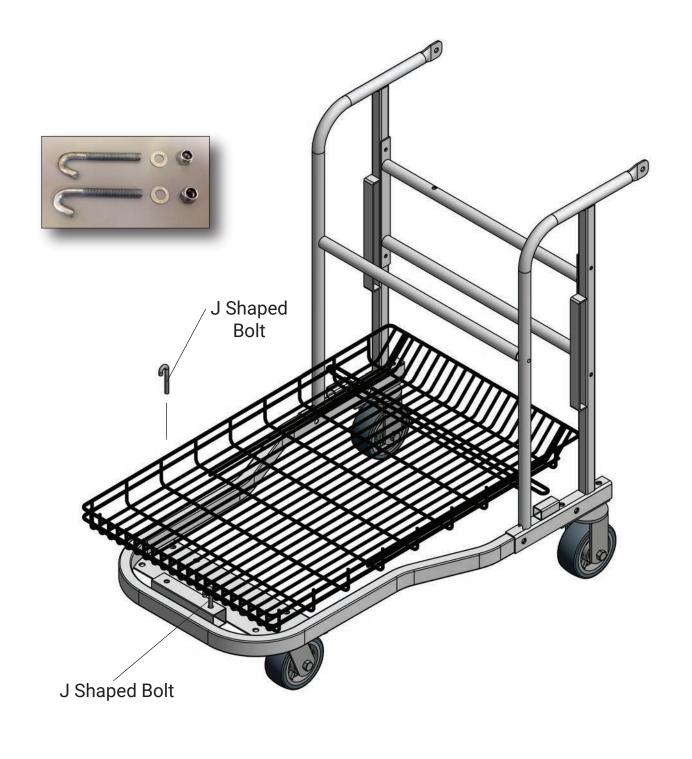

Step 4: Bolt the two swivel Casters to the front of the unit and bolt the two rigid Casters to the back of the unit as shown.

Step 5: Attach the two "J Shaped Bolts" to the front of the Lower Frame to secure Lower Basket to Lower Frame. Bolt and tighten in place. This will act as a hinge for the Lower Basket during the nesting process.

### Lower Basket:

- 2 J Shaped Bolts
- 2 Small Flat Washers
- 2 Small Locking Nuts