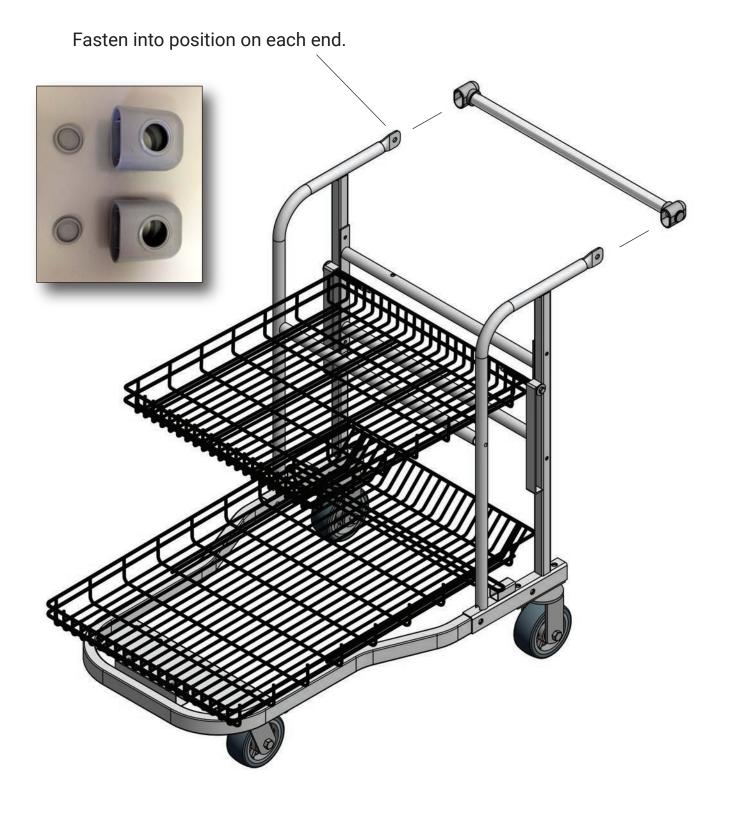

Step 7: Insert Handle into position over top of the Vertical Side ends. Fasten at each end.

## **Hardware List:**

Push Handle:

- 2 Push Handle Ends
- 2 End Cap Inserts

Front Swivel Casters:

- 8 Short Hex Key Bolts
- 8 Medium Flat Washers
- 8 Medium Locking Nuts