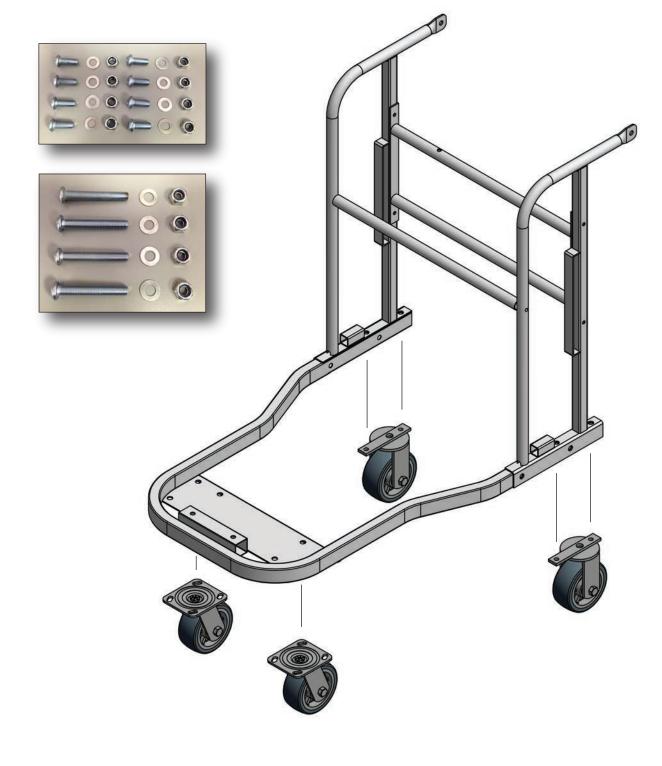

# Nesting Shopping Cart Assembly Instructions

Step 2: Attach Vertical Sides to Lower Frame as shown.

Step 3: Bolt the two Braces into position as shown. Place the H Brace into the rear position of the unit, holes facing up. This is used for the optional Child Seat.

Step 4: Bolt the two swivel Casters to the front of the unit and bolt the two rigid Casters to the back of the unit as shown.

Step 5: Attach the two "J Shaped Bolts" to the front of the Lower Frame to secure Lower Basket to Lower Frame. Bolt and tighten in place. This will act as a hinge for the Lower Basket during the nesting process.