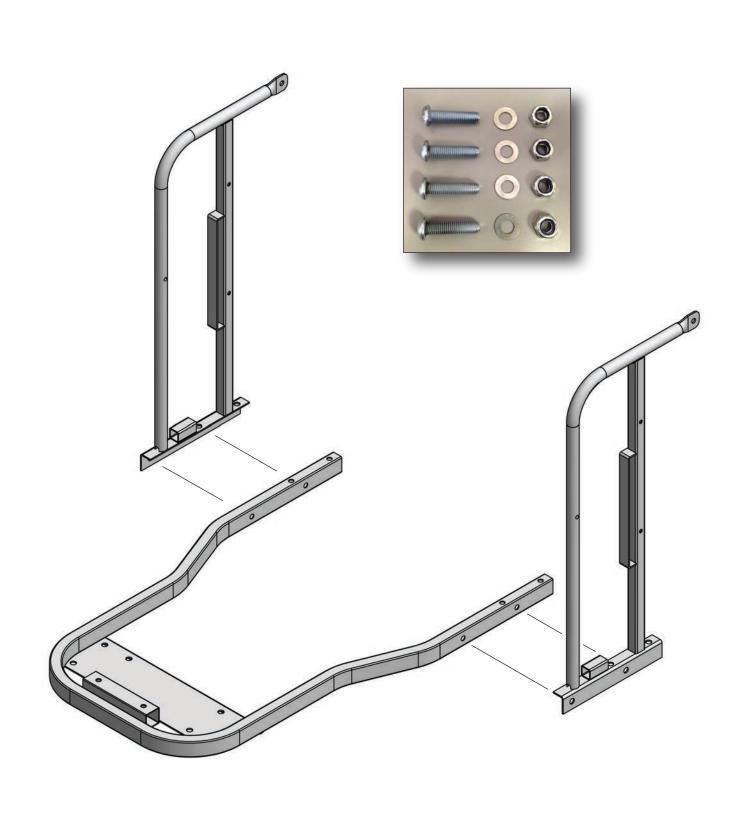

# Nesting Shopping Cart Assembly Instructions

Step 2: Attach Vertical Sides to Lower Frame as shown.

Step 3: Bolt the two Braces into position as shown. Place the H Brace into the rear position of the unit, holes facing up. This is used for the optional Child Seat.