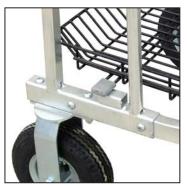

Step 4: Bolt the two swivel Casters to the front of the unit and bolt the two rigid Casters to the back of the unit as shown.

Step 5: Attach the two "J Shaped Bolts" to the front of the Lower Frame to secure Lower Basket to Lower Frame. Bolt and tighten in place. This will act as a hinge for the Lower Basket during the nesting process.

### Rear Rigid Casters:

- 4 Long Hex Key Bolts
- 4 Medium Flat Washers
- 4 Medium Locking Nuts