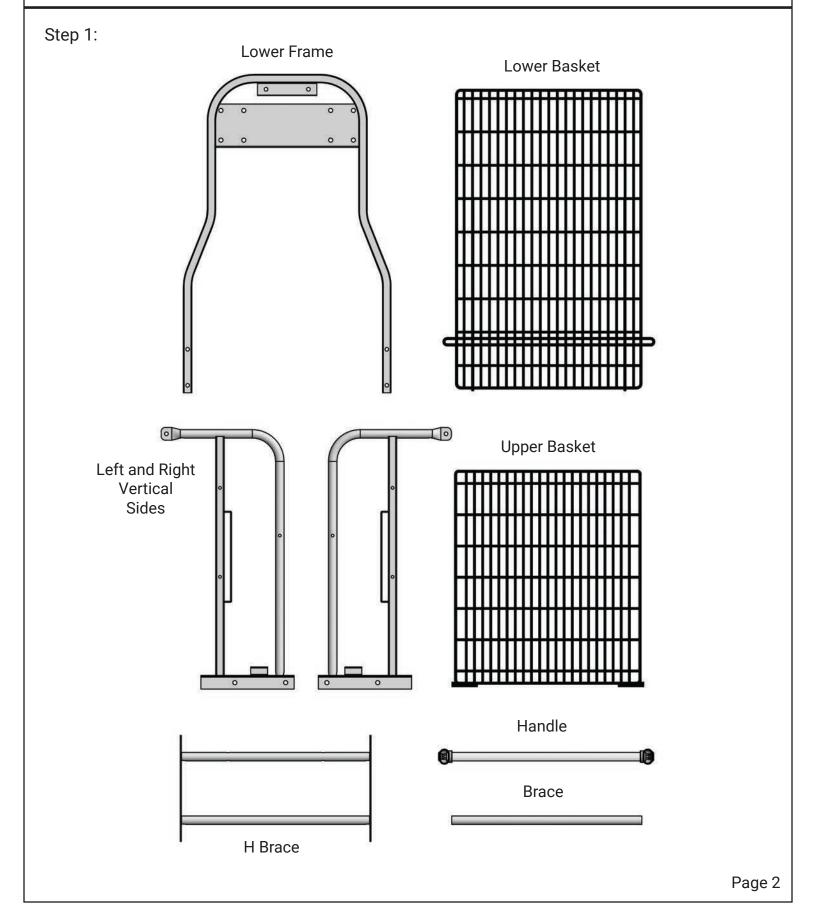

# Nesting Shopping Cart Assembly Instructions

Step 2: Attach Vertical Sides to Lower Frame as shown.

Step 3: Bolt the two Braces into position as shown. Place the H Brace into the rear position of the unit, holes facing up. This is used for the optional Child Seat.