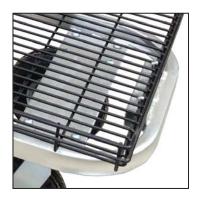

Step 6: Using the following Bolts, Washers, Nuts and Spacers, place the Upper Basket into position between the two Vertical Sides and fasten. See detail on next page.

Step 6 (continued): Using the following Bolts, Washers, Nuts and Spacers, place the Upper Basket into position between the two Vertical Sides and fasten. Bolt Spacer 0 Nut Washer 0

### Upper Basket:

- 2 Long Hexagon Head Bolt
- 2 Large Flat Washers
- 2 Round Tube Spacers
- 2 Small Locking Nuts